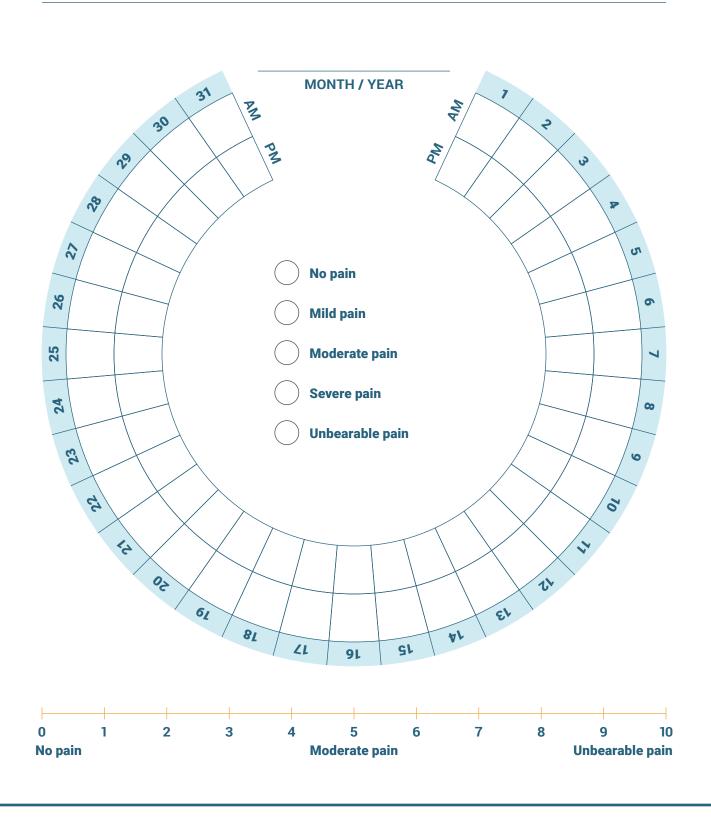

**Instructions:** Use this sheet regularly to track when and how you experience pain. Fill in the color-coded key and color in the day of the month based on the severity of your pain: None, mild, moderate, severe or unbearable.