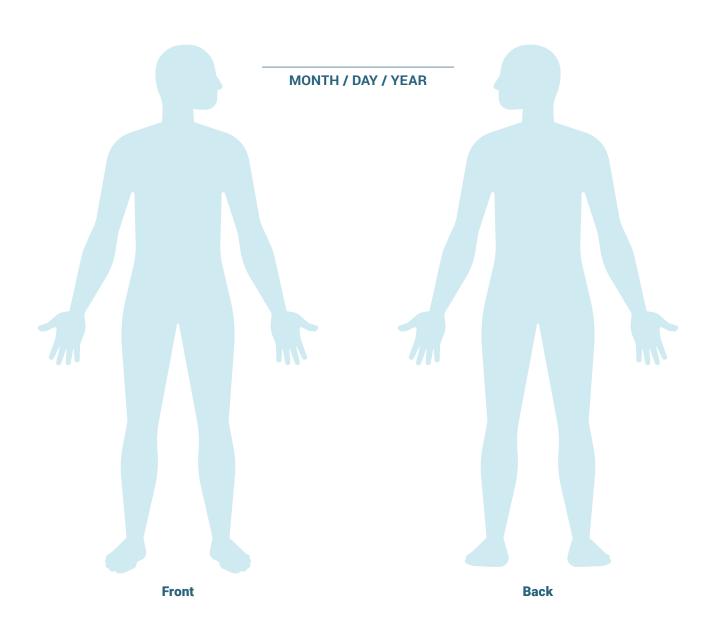

## **Mindfulness Tracker**

**Instructions:** Start at the top of your head and scan down to your toes, noticing any unpleasant sensations and marking them on the diagram.

| Notes: |  |  |  |
|--------|--|--|--|
|        |  |  |  |
|        |  |  |  |
|        |  |  |  |
|        |  |  |  |
|        |  |  |  |
|        |  |  |  |